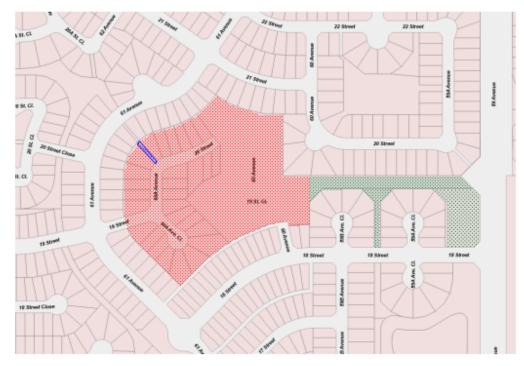

## 7. Public Hearing

Public Hearing to be held at 2:00 PM.

Bylaw No. 12-2024 Land Use Bylaw Map Amendment, Redistricting from UT-Urban Transition to R1-Single Detached Residential District, PU-Public Utility District and RD-Recreation District

9.2 Bylaw No. 12-2024 Land Use Bylaw Map Amendment, Redistricting from UT-Urban Transition to R1-Single Detached Residential District, PU-Public Utility District and RD-Recreation District Presented By: Natasha Pidkowa

That Council grant second reading to Bylaw No. 12-2024, a bylaw to amend the Land Use Map, being Part IV to Bylaw No. 5-2016 as presented.

That Council grant third and final reading to Bylaw No. 12-2024, a bylaw to amend the Land Use Map, being Part IV to Bylaw No. 5-2016 as presented.

## 7.2 Bylaw No. 12-2024 Land Use Bylaw Map Amendment, Redistricting from UT-Urban Transition to R1- Single Detached Residential District

Motion No. 337-2024 Moved By: Councillor Diachuk Seconded By: Councillor Charles Gustafson

That Council grant first reading to Bylaw No. 12-2024, a bylaw to amend the Land Use Map, being Part IV to Bylaw No. 5-2016 as per Schedule 'A' and that Council establish a Public Hearing to be held during the December 16, 2024 Regular Council Meeting at 2:00 PM.